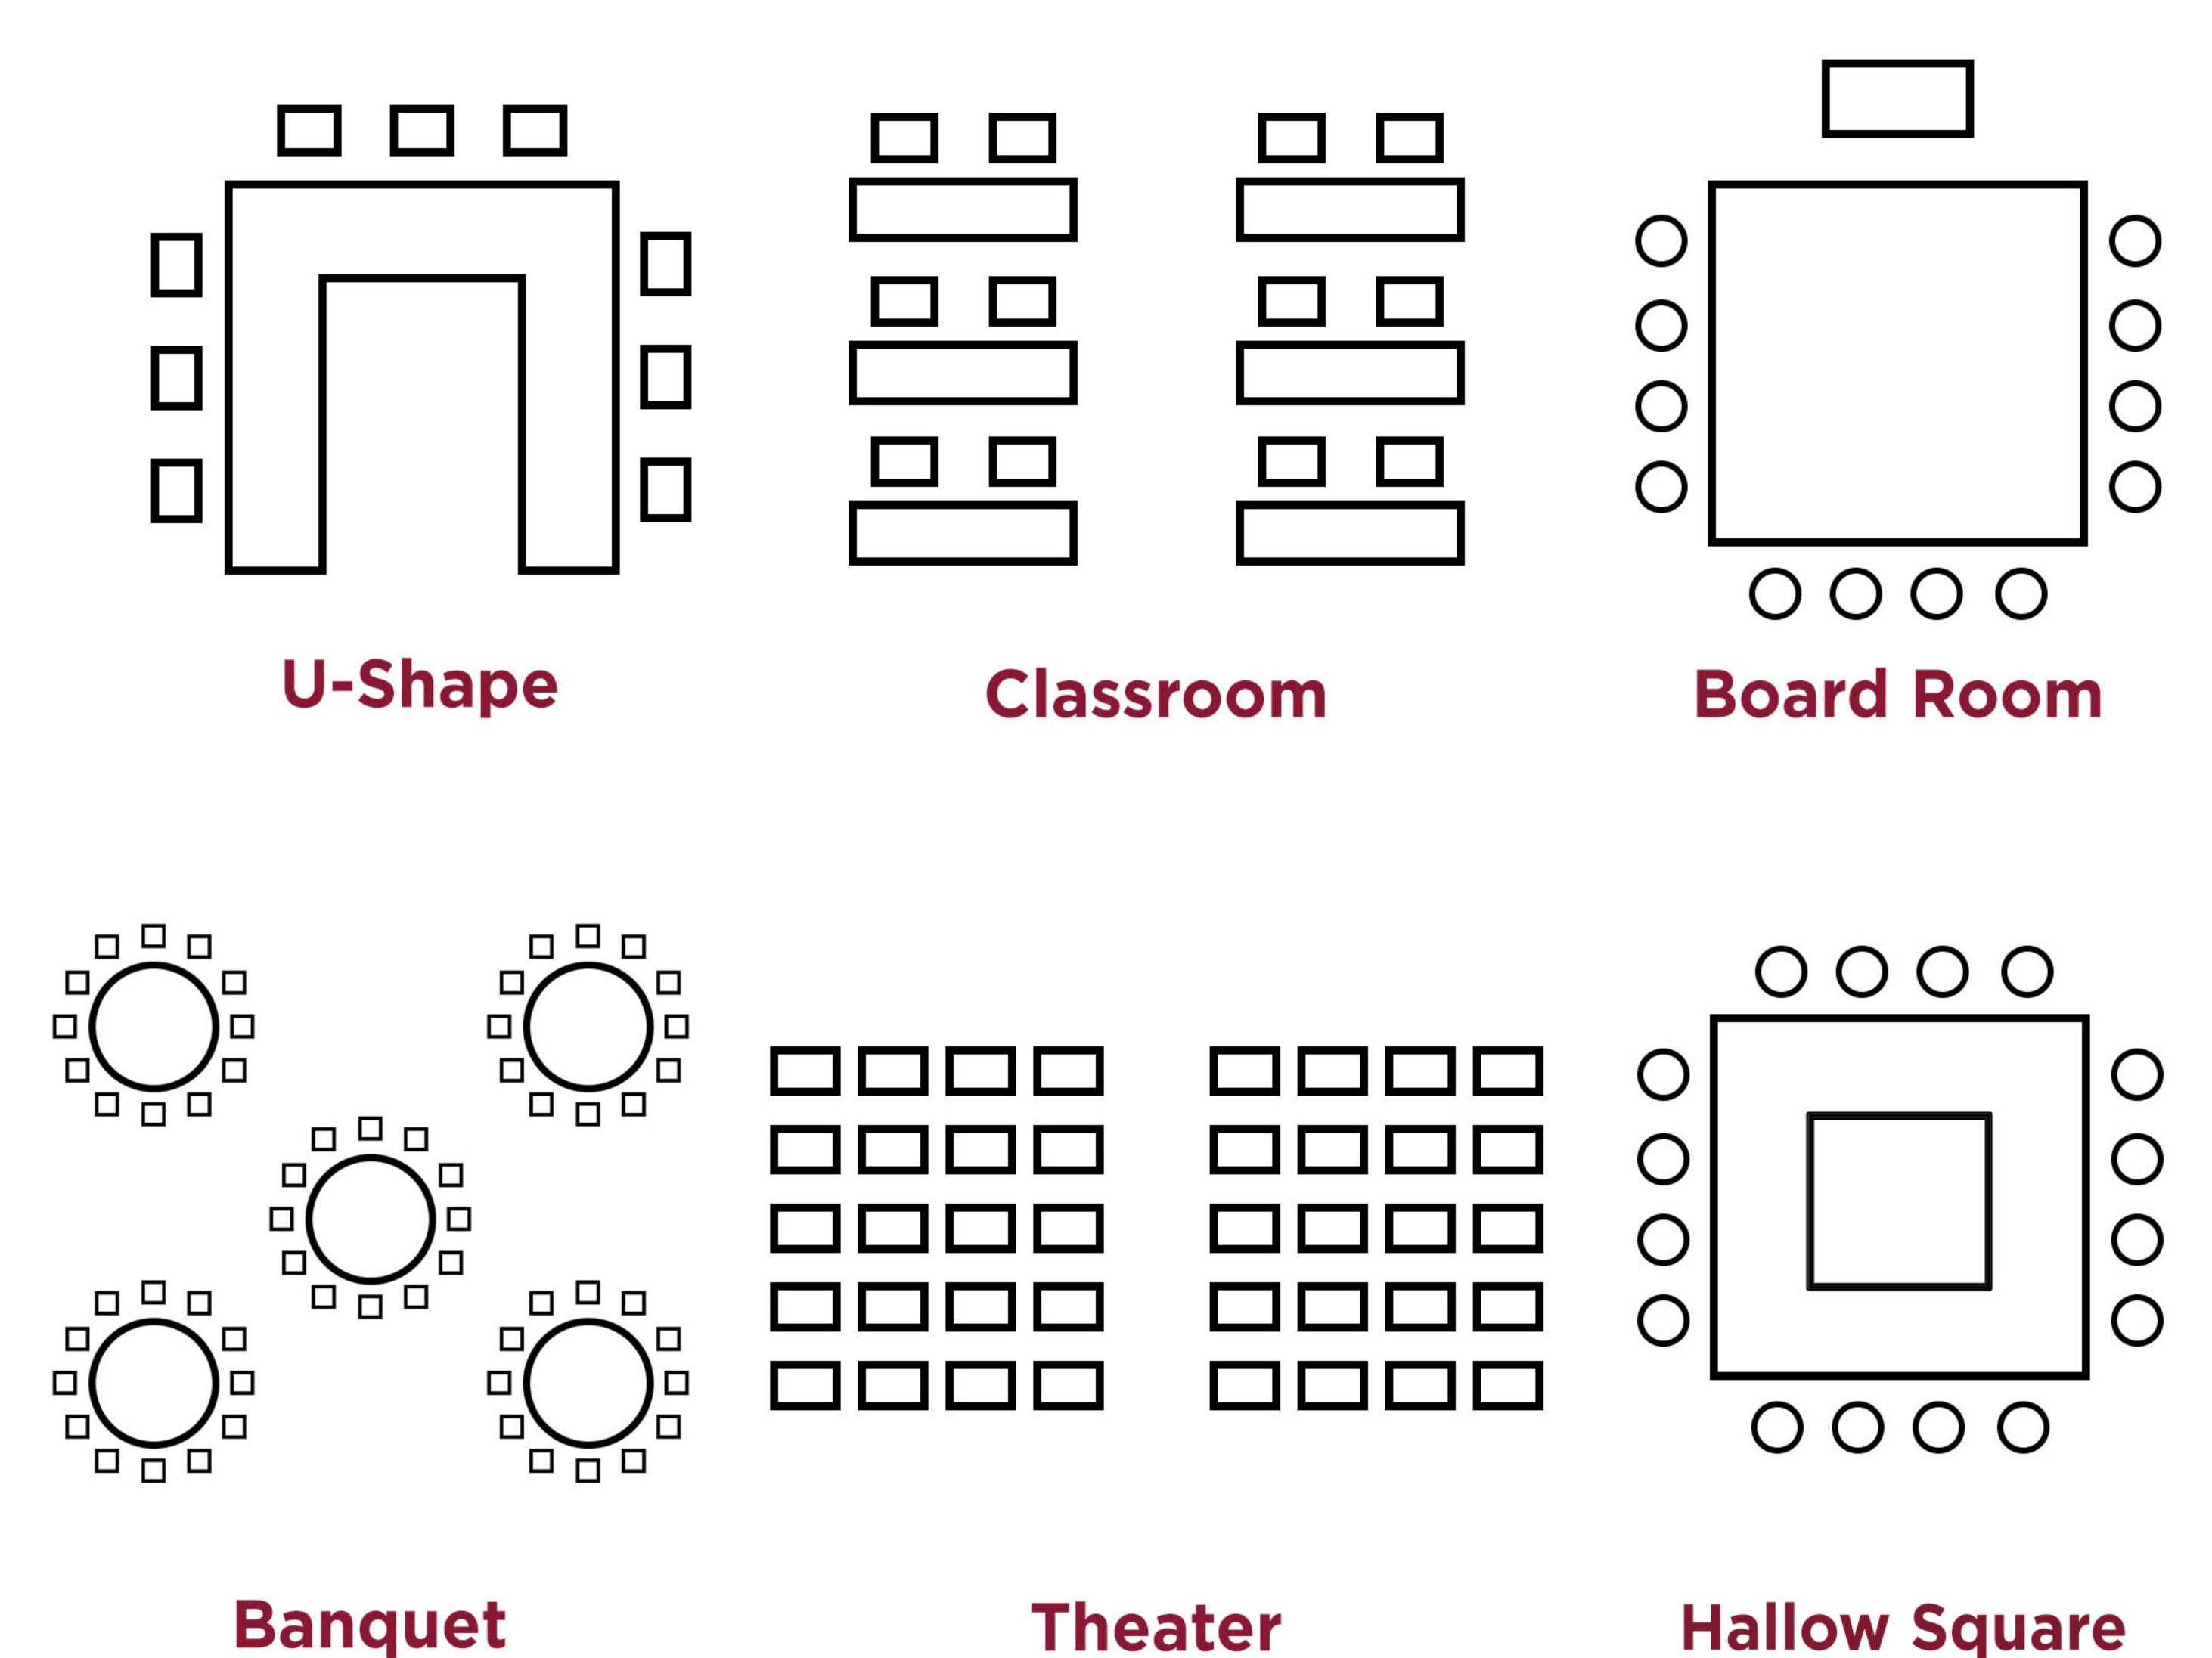

# Most Common Setups

Banquet Theater Hallow Square

## Room Rental Fee

The Best Western Plus Belize Biltmore Plaza has wonderful rooms for all your conferences, meeting, cocktails, weddings, graduations, or any special occasion.

| CONFERENCE ROOMS  | PRICES | BOARD<br>ROOM | COCKTAIL | THEATER | DINNER | DINNER & DANCE | CLASS<br>ROOM | SINGLE<br>U-SHAPED | HALLOW<br>SQUARE |
|-------------------|--------|---------------|----------|---------|--------|----------------|---------------|--------------------|------------------|
| River Hall        | \$3000 |               | 650      | 400     | 400    | 360            | 220           | 68                 | 88               |
| Toucan Hall       | \$2000 | 26            | 225      | 126     | 90     | 90             | 88            | 48                 | 56               |
| Toucan A          | \$900  | 24            | 100      | 56      | 40     | 40             | 32            | 37                 | 32               |
| Toucan B          | \$1100 | 29            | 125      | 70      | 60     | 60             | 55            | 30                 | 34               |
| Tapir Room        | \$1000 | 30            | 70       | 60      | 50     | 50             | 48            | 40                 | 34               |
| Palm Court        | \$800  |               | 150      | 50      | 40     |                |               |                    |                  |
| Jaguar A.C.       | \$800  |               | 75       |         | 50     | 50             |               |                    |                  |
| Jaguar Open Air   | \$900  |               | 75       |         | 50     | 50             |               |                    |                  |
| Jaguar Combined   | \$1500 |               | 150      | 100     | 100    | 100            |               |                    |                  |
| Poolside          | \$900  |               | 200      | 150     |        |                |               |                    |                  |
| Red Ginger Room   | \$800  | 12            |          |         | 14     |                | 14            |                    |                  |
| Pink Ginger Room  | \$800  | 12            |          |         | 14     |                |               |                    |                  |
| Black Orchid Room | \$1200 | 30            | 75       | 75      | 50     | 50             | 50            |                    |                  |
| Sky Deck          | \$1000 |               | 70       | 40      | 40     | 40             |               |                    |                  |